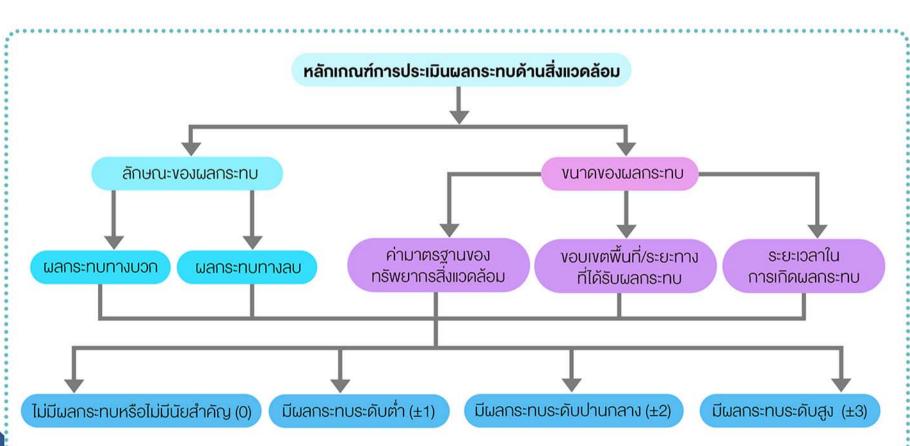

# งานศึกษาผลกระทบสิ่งแวดล้อม

โครงการสะพานข้ามแม่น้ำเจ้าพระยาบริเวณถนนสนามบินน้ำ จ.นนทบุรี มี ระยะทางประมาณ 7.8 กิโลเมตร ซึ่งภายในระยะข้างละ 1 กิโลเมตร จากกึ่งกลางแนวเส้นทางโครงการ มีโบราณสถานตั้งอยู่ ดังนั้นจึงเข้าข่ายต้องจัดทำรายงานการประเมินผลกระทบสิ่งแวดล้อม (EIA) ตามประกาศกระทรวงทรัพยากรธรรมชาติและสิ่งแวดล้อม เรื่องกำหนดโครงการ กิจการ หรือการดำเนินการ ซึ่งต้องจัดทำ รายงานการประเมินผลกระทบสิ่งแวดล้อม และหลักเกณฑ์ วิธีการ และเงื่อนไขในการจัดทำรายงานการประเมินผลกระทบสิ่งแวดล้อม ลงวันที่ 19 พฤศจิกายน 2561 (ประกาศในราชกิจจานุเบกษา เล่ม 136 ตอนพิเศษ 3ง ลงวันที่ 4 มกราคม 2562)

### ศึกษา/สำรวจ/วิเคราะห์/ตรวจวัด องค์ประกอบทรัพยากรสิ่งแวดล้อม

การเก็บตัวอย่างคุณภาพอากาศ เสียงและแรงสั่นสะเทือน

การเก็บตัวอย่างคุณภาพน้ำผิวดิน

การสำรวจทรัพยากรป่าไม้

การสำรวจด้านสัตว์ป่า

การสำรวจนิเวศวิทยาทางน้ำ

การสำรวจด้านเศรษฐกิจ-สังคม

การสำรวจด้านแหล่งท่องเที่ยว

การสำรวจโบราณคดีและประวัติศาสตร์