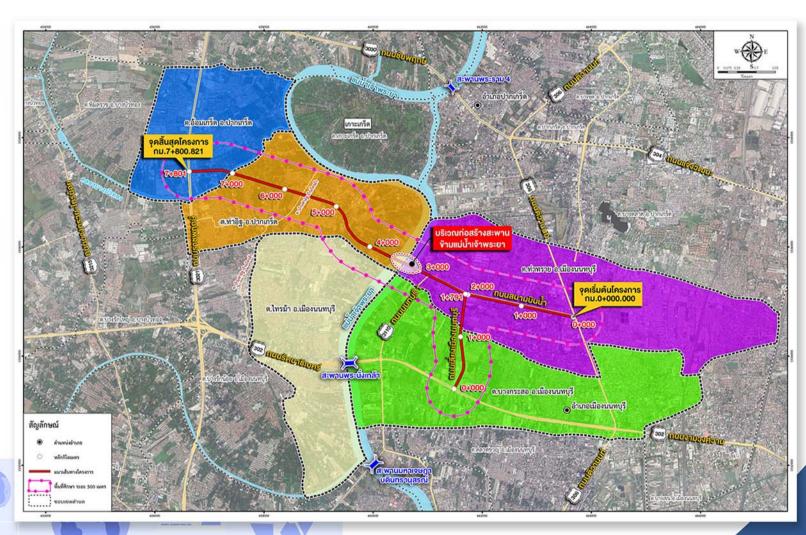

#### ▼ แนวเส้นทางโครงการ

จุดเริ่มต้นที่บริเวณแยกสนามบินน้ำ (ถนนติวานนท์ตัดกับถนนสนามบินน้ำ) แนวเส้นทางไปทางทิศตะวันตกเฉียงเหนือผ่านหน้าสำนักการประปา สาขานนทบุรี ผ่านสำนักงาน สลากกินแบ่งรัฐบาล แนวเส้นทางจะอยู่บนถนนสนามบินน้ำ โดยรูปแบบโครงการก่อนจะถึงถนนเลี่ยงเมืองนนทบุรี จะเป็นทางยกระดับ ตามแนวของถนนสนามบินน้ำ ข้ามทางแยก ที่ตัดกับทางเลี่ยงเมืองนนทบุรี หลังจากนั้นในบริเวณใกล้โค้งหน้ากรมพลาธิการทหารบก แนวโครงการจะแยกจากถนนสนามบินน้ำผ่านพื้นที่ของกรมพลาธิการทหารบก จากนั้นเป็น สะพานข้ามแม่น้ำเจ้าพระยาบริเวณพื้นที่บ้านพักกรมพลาธิการทหารบก ใกล้วัดตำหนักใต้

แนวโครงการข้ามมายังฝั่งตะวันตกของแม่น้ำเจ้าพระยา บริเวณใกล้วัดแดงธรรมชาติ จะลดระดับเป็นถนนระดับพื้นดินในพื้นที่ตำบลท่าอิฐ แนวเบี่ยงทางทิศเหนือของพื้นที่ องค์การบริหารส่วนตำบลท่าอิฐ ก่อนที่จะมุ่งไปทางทิศตะวันตกเฉียงเหนือ ข้ามซอยท่าอิฐ แนวเส้นทางจะอยู่ระหว่างพื้นที่หมู่บ้านอิศรา และหมู่บ้านพิมานปรีดา แล้วข้ามคลองบางบัวทอง และบรรจบกับถนนราชพฤกษ์ ที่ กม. 25+200 บริเวณจุดสิ้นสุดโครงการ รวมระยะทางประมาณ 7.8 กิโลเมตร

# ▼ องค์ประกอบของโครงการ

- 😱 งานปรับปรุงถนนสนามบินน้ำ
  - จากทางแยกสนามบินน้ำจุดตัดถนนติวานนท์
- ทางขึ้น-ลง ของโครงการ
  2 เชื่อมต่อถนนสนามบินน้ำและถนนเลี่ยงเมืองนนทบรี

พร้อมงานปรับปรุงถนนเดิม

- สะพานข้ามแม่น้ำเจ้าพระยาพร้อมเชิงลาด
- ถนนระดับดินของโครงการ

บนพื้นที่ตำบลท่าอิฐ

- สะพานข้ามถนนท้องถิ่นและทางน้ำ
- (ซอยท่าอิฐและคลองบางบัวทอง)
- 6 ทางแยกต่างระดับ เชื่อมต่อถนนราชพฤกษ์