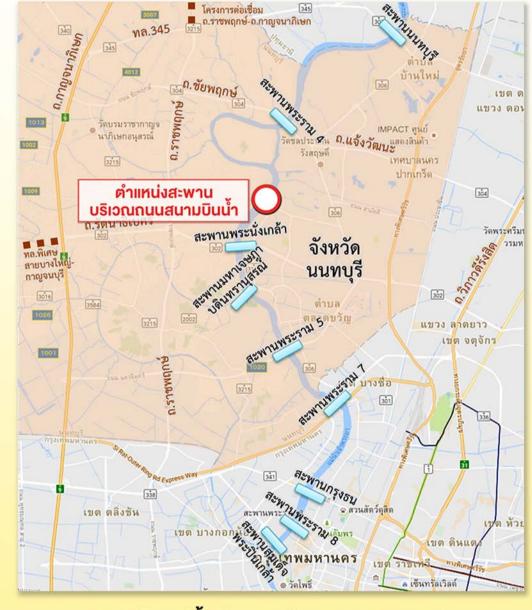

แสดงตำแหน่งของสะพานรถยนต์ข้ามแม่น้ำเจ้าพระยาในพื้นที่จังหวัดนนทบุรี ปัจจุบันมี 6 สะพาน คือ สะพานนนทบุรี สะพานพระราม 4 สะพานพระนั่งเกล้า สะพานมหาเจษฎาบดินทรานุสรณ์ สะพานพระราม 5 และสะพานพระราม 7 ซึ่งเชื่อมต่อกับถนนต่างๆ

# ถนนต่อเชื่อมสะพานข้ามแม่น้ำในพื้นที่จังหวัดนนทบุรี

|       | ชื่อสะพาน         | เชื่อมต่อถนน          |                                    |
|-------|-------------------|-----------------------|------------------------------------|
| ลำดับ |                   | ฝั่งตะวันตกของแม่น้ำ  | ผี่งตะวันออกของแม่น้ำ              |
| 1.    | สะพานนนทบุรี      | ทางหลวงหมายเลข 307    | ทางหลวงหมายเลข 307                 |
| 2.    | สะพานพระราม 4     | ถนนชัยพฤกษ์           | ถนนแจ้งวัฒนะ                       |
| 3.    | สะพานพระนั่งเกล้า | ถนนรัตนาธิเบศร์       | ถนนรัตนาธิเบศร์                    |
| 4.    | สะพานมหาเจษฎาบดิน | ถนนราชพฤกษ์-นนทบุรี 1 | ถนนเลี่ยงเมืองนนทบุรี ถนนนนทบุรี 1 |
|       | ทรานุสรณ์         |                       | และถนนประชาราษฎร์                  |
| 5.    | สะพานพระราม 5     | ถนนนครอินทร์          | ถนนติวานนท์                        |
| 6.    | สะพานพระราม 7     | ถนนจรัญสนิทวงศ์       | ถนนวงศ์สว่าง                       |

โครงการสะพานข้ามแม่น้ำเจ้าพระยาบริเวณถนนสนามบินน้ำ ตั้งอยู่ระหว่างสะพานพระราม 4 (ฝั่งทิศเหนือ) และ สะพานพระนั่งเกล้า (ฝั่งทิศใต้) ซึ่งเป็นสะพานที่เชื่อมต่อโครงข่ายของถน<sup>้</sup>นสายหลัก คือ ถนนแจ้งวัฒนะกับถนนชัยพฤกษ์ และถนนรัตนาธิเบศร์ ตามลำดับ สะพานในโครงการนี้จะเชื่อมต่อระหว่างถนนสนามบินน้ำทางฝั่งตะวันออกของแม่น้ำ เจ้าพระยากับถนนราชพฤกษ์ทางฝั่งตะวันตก ซึ่งจะเป็นการเสริมโครงข่ายถนนสายรองของทั้งสองฝั่งแม่น้ำ และสามารถ แบ่งเบาปริมาณจราจรจากสะพานทั้งสองแห่งที่หนาแน่นมากในปัจจุบัน โดยเฉพาะอย่างยิ่งสะพานพระนั่งเกล้า