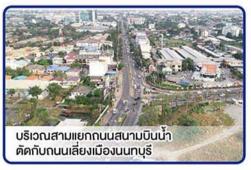

# โครงการสะพานข้ามแม่น้ำเจ้าพระยา บริเวณถนนสนามบินน้ำ จ.นนทบุรี

โครงการสะพานข้ามแม่น้ำเจ้าพระยาบริเวณถนนสนามบินน้ำ ตั้งอยู่ระหว่างสะพานพระราม 4 (ฝั่งทิศเหนือ) และ สะพานพระนั่งเกล้า (ฝั่งทิศใต้) ซึ่งเป็นสะพานที่เชื่อมต่อโครงข่ายของถน<sup>้</sup>นสายหลัก คือ ถนนแจ้งวัฒนะกับถนนชัยพฤกษ์ และถนนรัตนาธิเบศร์ ตามลำดับ สะพานในโครงการนี้จะเชื่อมต่อระหว่างถนนสนามบินน้ำทางฝั่งตะวันออกของแม่น้ำ เจ้าพระยากับถนนราชพฤกษ์ทางฝั่งตะวันตก ซึ่งจะเป็นการเสริมโครงข่ายถนนสายรองของทั้งสองฝั่งแม่น้ำ และสามารถ แบ่งเบาปริมาณจราจรจากสะพานทั้งสองแห่งที่หนาแน่นมากในปัจจุบัน โดยเฉพาะอย่างยิ่งสะพานพระนั่งเกล้า