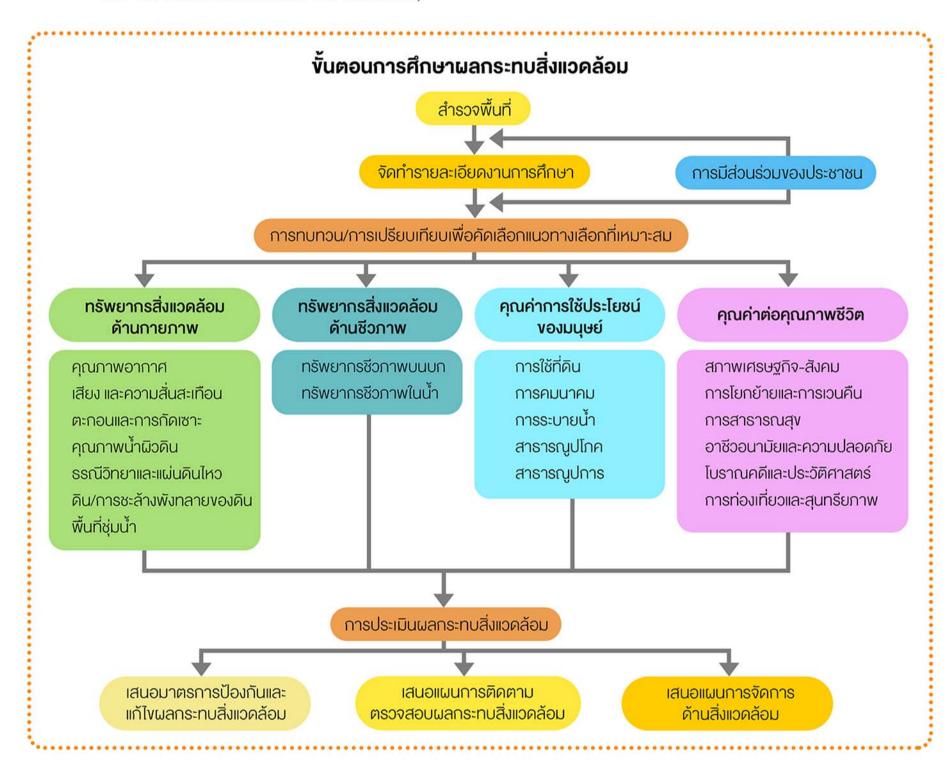

### ขอบเขตการศึกษา

การดำเนินงานการออกแบบรายละเอียดและศึกษาผลกระทบสิ่งแวดล้อม (EIA) โครงการสะพานข้ามแม่น้ำเจ้าพระยาบริเวณถนนสนามบินน้ำ จ.นนทบุรี มีขอบเขตการศึกษา ดังนี้

# 1) **การศึกษาด้านจราจรและขนส่ง** ประกอบด้วย

- การรวบรวมและศึกษาข้อมูลแนวถนนโครงการ รวมทั้งบริเวณที่มีผลกระทบกับถนนโครงการและพื้นที่ใกล้เคียง
- การศึกษาผลกระทบทางด้านจราจรบริเวณถนนโครงการ และส่วนต่อเนื่อง
- การสำรวจและจัดเก็บข้อมูลด้านการจราจร พร้อมการคาดการณ์ปริมาณจราจร

### <mark>2) การทบทวนแนวเส้นทางและรูปแบบการพั</mark>ฒนาโครุงการ

 การศึกษาทบทวนแนวเส้นทางและรูปแบบสะพานข้ามแม่น้ำเจ้าพระยาที่เหมาะสม <mark>และการคัดเลือกแนวเส้นทางและรูป</mark>แบบสะพาน

#### 3) การศึกษาผลกระทบด้านสิ่งแวดล้อม

<mark>ดำเนินุการศึกษาและประเมินผลกระทุบต่อทรัพยากรสิ่งแว</mark>ดล้อม เช่น ผลกระทบด้านคุณภาพอากาศ เสียง <mark>ความสั่นสะเทือน ผลกระทบต่อคุณภาพน้ำและนิเวศวิทยาทางน้ำ คุณภาพชีวิตและสังคมของช</mark>ุมชน การเวนคืนและ <mark>การชดเชยทรัพย์สิน และผลกระทบต่อแหล่งโบราณคดี เป็นต้น</mark>

# 4) การสำรวจออกแบบรายละเอียด

- การสำรวจแนวเส้นทางและระดับ
- การออกแบบด้านวิศวกรรม สถาปัตยกรูรมและภูมิสถาปัตยกรรม
- การจัดทำแผนการก่อสร้างและแผนการรื้อย้ายสาธารณูปโภค
- การประมาณราคาค่าก่อสร้าง รวมถึงค่าใช้จ่ายในการบ้<sup>า</sup>รุงรักษาเพื่อจัดทำประมาณราคาค่าก่อสร้าง ตามหลักเกณฑ์การคำนวณราคากลาง

# 5) การรับฟังความคิดเห็นและการมีส่วนร่วมของประชาชน

<mark>ดำเนินการประชาสัมพันธ์โครงการ การรับฟังความคิดเห็น และการมีส่วนร่วมของประชาชน ตามระเบียบสำนักนายก</u></mark> <mark>รัฐมนตรี ว่าด้วยการรับฟังความคิดเห็นของประชาชน พ.ศ. 2548 และแนวทางการมีส่วนร่วมของประชาชน</mark> <mark>ในกระบวนการจัดทำรายงานการประเมินผลกระทบสิ่งแวดล้อม (สผ., 2562) รวมถึงกฎหมายอื่น ๆ ที่เกี่ยวข้อง</mark>