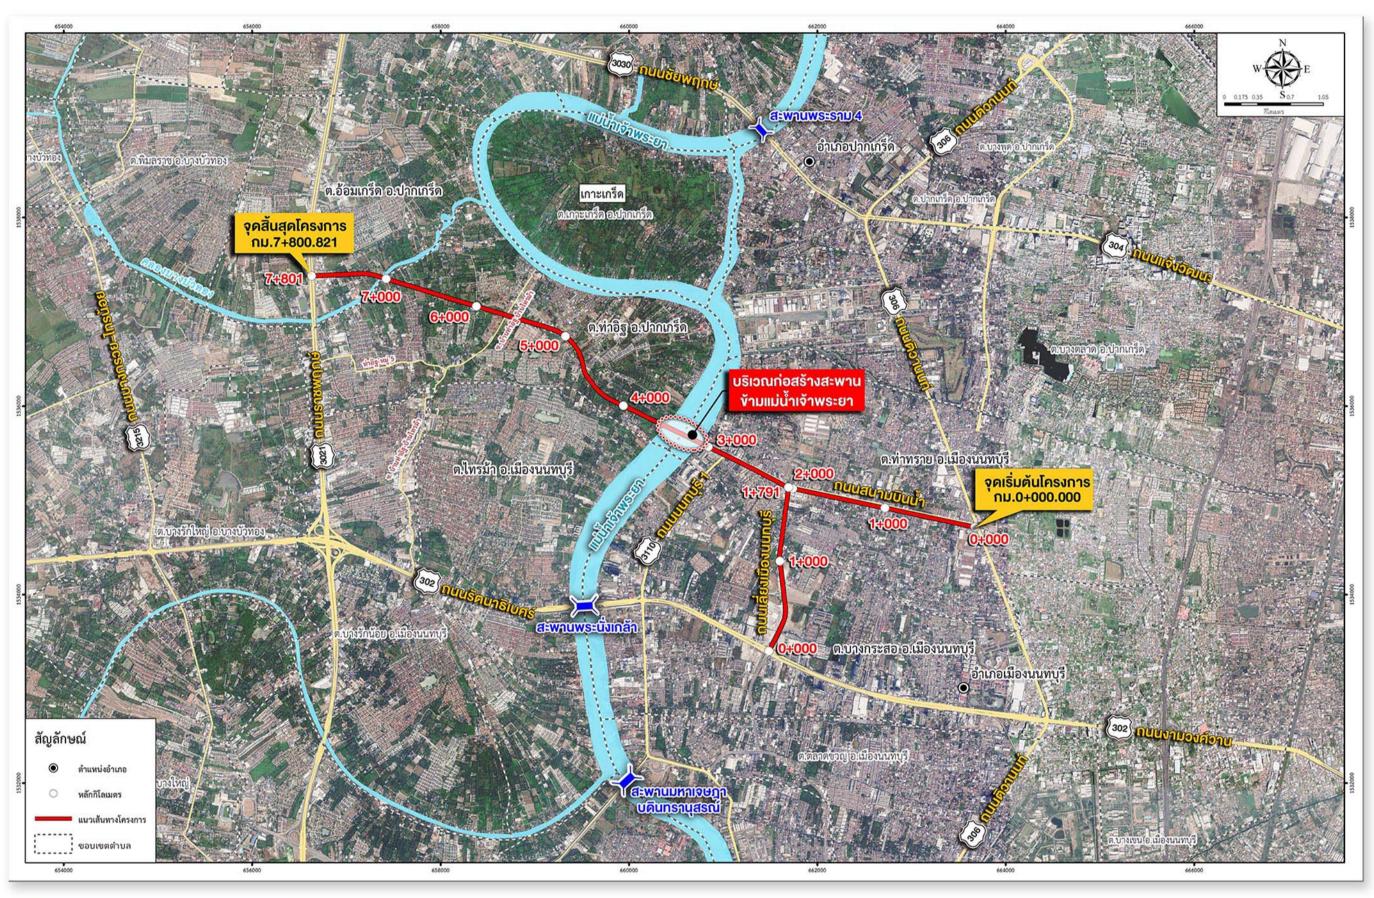

#### ▼ แนวเส้นทางโครงการ

จุดเริ่มต้นที่บริเวณแยกสนามบินน้ำ (ถนนติวานนท์ตัดกับถนนสนามบินน้ำ) แนวเส้นทางไปทางทิศตะวันตกเฉียงเหนือผ่านหน้าสำนักการประปา สาขานนทบุรี ผ่านสำนักงาน สลากกินแบ่งรัฐบาล แนวเส้นทางจะอยู่บนถนนสนามบินน้ำ โดยรูปแบบโครงการก่อนจะถึงถนนเลี่ยงเมืองนนทบุรี จะเป็นทางยกระดับ ตามแนวของถนนสนามบินน้ำ ข้ามทางแยก ที่ตัดกับทางเลี่ยงเมืองนนทบุรี หลังจากนั้นในบริเวณใกล้โค้งหน้ากรมพลาธิการทหารบก แนวโครงการจะแยกจากถนนสนามบินน้ำผ่านพื้นที่ของกรมพลาธิการทหารบก จากนั้นเป็น สะพานข้ามแม่น้ำเจ้าพระยาบริเวณพื้นที่บ้านพักกรมพลาธิการทหารบก ใกล้วัดตำหนักใต้

แนวโครงการข้ามมายังฝั่งตะวันตกของแม่น้ำเจ้าพระยา บริเวณใกล้วัดแดงธรรมชาติ จะลดระดับเป็นถนนระดับพื้นดินในพื้นที่ตำบลท่าอิฐ แนวเบี่ยงทางทิศเหนือของพื้นที่ องค์การบริหารส่วนตำบลท่าอิฐ ก่อนที่จะมุ่งไปทางทิศตะวันตกเฉียงเหนือ ข้ามซอยท่าอิฐ แนวเส้นทางจะอยู่ระหว่างพื้นที่หมู่บ้านอิศรา และหมู่บ้านพิมานปรีดา แล้วข้ามคลองบางบัวทอง และบรรจบกับถนนราชพฤกษ์ ที่ กม. 25+200 บริเวณจุดสิ้นสุดโครงการ รวมระยะทางประมาณ 7.8 กิโลเมตร

# ▼ องค์ประกอบของโครงการ

- 😱 งานปรับปรุงถนนสนามบินน้ำ
  - จากทางแยกสนามบินน้ำจุดตัดถนนติวานนท์
- ทางขึ้น-ลง ของโครงการ
  2 เชื่อมต่อถนนสนามบินน้ำและถนนเลี่ยงเมืองนนทบรี

พร้อมงานปรับปรุงถนนเดิม

- สะพานข้ามแม่น้ำเจ้าพระยาพร้อมเชิงลาด
- ถนนระดับดินของโครงการ

บนพื้นที่ตำบลท่าอิฐ

- สะพานข้ามถนนท้องถิ่นและทางน้ำ
- (ซอยท่าอิฐและคลองบางบัวทอง)
- 6 ทางแยกต่างระดับ เชื่อมต่อถนนราชพฤกษ์