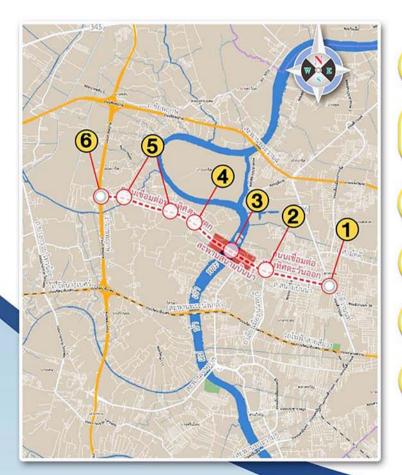

แสดงตำแหน่งของสะพานรถยนต์ข้ามแม่น้ำเจ้าพระยาในพื้นที่จังหวัดนนทบุรี ปัจจุบันมี 6 สะพาน คือ สะพานนนทบุรี สะพานพระราม 4 สะพานพระนั่งเกล้า สะพานมหาเจษฎาบดินทรานุสรณ์ สะพานพระราม 5 และสะพานพระราม 7 ซึ่งเชื่อมต่อกับถนนต่างๆ

# ถนนต่อเชื่อมสะพานข้ามแม่น้ำในพื้นที่จังหวัดนนทบุรี

|       | ชื่อสะพาน         | เชื่อมต่อถนน          |                                    |
|-------|-------------------|-----------------------|------------------------------------|
| ลำดับ |                   | ฝั่งตะวันตกของแม่น้ำ  | ผี่งตะวันออกของแม่น้ำ              |
| 1.    | สะพานนนทบุรี      | ทางหลวงหมายเลข 307    | ทางหลวงหมายเลข 307                 |
| 2.    | สะพานพระราม 4     | ถนนชัยพฤกษ์           | ถนนแจ้งวัฒนะ                       |
| 3.    | สะพานพระนั่งเกล้า | ถนนรัตนาธิเบศร์       | ถนนรัตนาธิเบศร์                    |
| 4.    | สะพานมหาเจษฎาบดิน | ถนนราชพฤกษ์-นนทบุรี 1 | ถนนเลี่ยงเมืองนนทบุรี ถนนนนทบุรี 1 |
|       | ทรานุสรณ์         |                       | และถนนประชาราษฎร์                  |
| 5.    | สะพานพระราม 5     | ถนนนครอินทร์          | ถนนติวานนท์                        |
| 6.    | สะพานพระราม 7     | ถนนจรัญสนิทวงศ์       | ถนนวงศ์สว่าง                       |