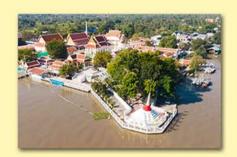

แสดงตำแหน่งของสะพานรถยนต์ข้ามแม่น้ำเจ้าพระยาในพื้นที่จังหวัดนนทบุรี ปัจจุบันมี 6 สะพาน คือ สะพานนนทบุรี สะพานพระราม 4 สะพานพระนั่งเกล้า สะพานมหาเจษฎาบดินทรานุสรณ์ สะพานพระราม 5 และสะพานพระราม 7 ซึ่งเชื่อมต่อกับถนนต่างๆ

โครงการสะพานข้ามแม่น้ำเจ้าพระยาบริเวณถนนสนามบินน้ำ ตั้งอยู่ระหว่างสะพานพระราม 4 (ฝั่งทิศเหนือ) และ สะพานพระนั่งเกล้า (ฝั่งทิศใต้) ซึ่งเป็นสะพานที่เชื่อมต่อโครงข่ายของถน<sup>้</sup>นสายหลัก คือ ถนนแจ้งวัฒนะกับถนนชัยพฤกษ์ และถนนรัตนาธิเบศร์ ตามลำดับ สะพานในโครงการนี้จะเชื่อมต่อระหว่างถนนสนามบินน้ำทางฝั่งตะวันออกของแม่น้ำ เจ้าพระยากับถนนราชพฤกษ์ทางฝั่งตะวันตก ซึ่งจะเป็นการเสริมโครงข่ายถนนสายรองของทั้งสองฝั่งแม่น้ำ และสามารถ แบ่งเบาปริมาณจราจรจากสะพานทั้งสองแห่งที่หนาแน่นมากในปัจจุบัน โดยเฉพาะอย่างยิ่งสะพานพระนั่งเกล้า