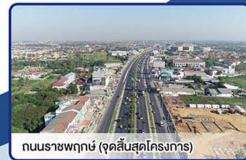

#### ▼ แนวเส้นทางโครงการ

จุดเริ่มต้นที่บริเวณแยกสนามบินน้ำ (ถนนติวานนท์ตัดกับถนนสนามบินน้ำ) แนวเส้นทางไปทางทิศตะวันตกเฉียงเหนือผ่านหน้าสำนักการประปา สาขานนทบุรี ผ่านสำนักงาน สลากกินแบ่งรัฐบาล แนวเส้นทางจะอยู่บนถนนสนามบินน้ำ โดยรูปแบบโครงการก่อนจะถึงถนนเลี่ยงเมืองนนทบุรี จะเป็นทางยกระดับ ตามแนวของถนนสนามบินน้ำ ข้ามทางแยก ที่ตัดกับทางเลี่ยงเมืองนนทบุรี หลังจากนั้นในบริเวณใกล้โค้งหน้ากรมพลาธิการทหารบก แนวโครงการจะแยกจากถนนสนามบินน้ำผ่านพื้นที่ของกรมพลาธิการทหารบก จากนั้นเป็น สะพานข้ามแม่น้ำเจ้าพระยาบริเวณพื้นที่บ้านพักกรมพลาธิการทหารบก ใกล้วัดตำหนักใต้

แนวโครงการข้ามมายังฝั่งตะวันตกของแม่น้ำเจ้าพระยา บริเวณใกล้วัดแดงธรรมชาติ จะลดระดับเป็นถนนระดับพื้นดินในพื้นที่ตำบลท่าอิฐ แนวเบี่ยงทางทิศเหนือของพื้นที่ องค์การบริหารส่วนตำบลท่าอิฐ ก่อนที่จะมุ่งไปทางทิศตะวันตกเฉียงเหนือ ข้ามซอยท่าอิฐ แนวเส้นทางจะอยู่ระหว่างพื้นที่หมู่บ้านอิศรา และหมู่บ้านพิมานปรีดา แล้วข้ามคลองบางบัวทอง และบรรจบกับถนนราชพฤกษ์ ที่ กม. 25+200 บริเวณจุดสิ้นสุดโครงการ รวมระยะทางประมาณ 7.8 กิโลเมตร